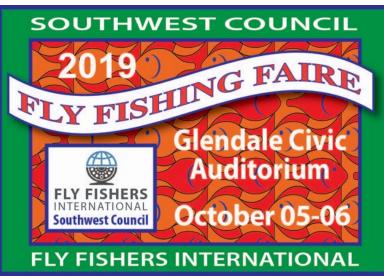

# Fly Fishing Faire 2019 Save the Date

The Fly Fishing Faire is BACK in 2019! Many details to come but mark your calendars for the LARGEST and ONLY Fly Fishing Event in Southern California!!

<u>Where</u> – Glendale Civic Auditorium, Glendale, CA

<u>When</u> – October 05-06, 2019

Hours – Saturday 10 a.m. – 6 p.m., Sunday 9 a.m. – 3 p.m.

Admission - \$15.00 per person, good for both days

\$20.00 per family of up to 4, good for both days

\$5.00 per person, introductory price for those that have NEVER fly fished.